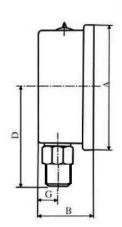

## Pressure gauge DN 63 vertical connection with glycerin (1/4" BSP)

Page: 1/2

Accuracy: 1,6%

**Dimensions:** A=68 B=29,8 D=54,5

B=29,8 D=54,5 F=HEX 14 G=9,5

Temperature: from -20 up to +60

| Part nº     | R1       | Scale (bar) |
|-------------|----------|-------------|
|             |          |             |
| MFI6304001V | 1/4" BSP | 0-1         |
| MFI63042.5V | 1/4" BSP | 0-2.5       |
| MFI6304004V | 1/4" BSP | 0-4         |
| MFI6304006V | 1/4" BSP | 0-6         |
| MFI6304010V | 1/4" BSP | 0-10        |
| MFI6304012V | 1/4" BSP | 0-12        |
| MFI6304016V | 1/4" BSP | 0-16        |
| MFI6304020V | 1/4" BSP | 0-20        |
| MFI6304025V | 1/4" BSP | 0-25        |
| MFI6304040V | 1/4" BSP | 0-40        |
| MFI6304060V | 1/4" BSP | 0-60        |
| MFI6304100V | 1/4" BSP | 0-100       |
| MFI6304160V | 1/4" BSP | 0-160       |
| MFI6304250V | 1/4" BSP | 0-250       |
| MFI6304315V | 1/4" BSP | 0-315       |
| MFI6304400V | 1/4" BSP | 0-400       |