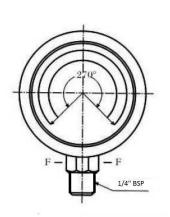

## Pressure gauge DN 63 vertical connection with glycerin (1/4" BSP)

Page: 1/2

Accuracy: 1,6%

**Dimensions:** A=68 B=29,8 D=54,5

B=29,8 D=54,5 F=HEX 14 G=9,5

Temperature: from -20 up to +60

| Part nº     | R1       | Scale (bar) |
|-------------|----------|-------------|
|             |          |             |
| MFI6304001V | 1/4" BSP | 0-1         |
| MFI63042.5V | 1/4" BSP | 0-2.5       |
| MFI6304004V | 1/4" BSP | 0-4         |
| MFI6304006V | 1/4" BSP | 0-6         |
| MFI6304010V | 1/4" BSP | 0-10        |
| MFI6304012V | 1/4" BSP | 0-12        |
| MFI6304016V | 1/4" BSP | 0-16        |
| MFI6304020V | 1/4" BSP | 0-20        |
| MFI6304025V | 1/4" BSP | 0-25        |
| MFI6304040V | 1/4" BSP | 0-40        |
| MFI6304060V | 1/4" BSP | 0-60        |
| MFI6304100V | 1/4" BSP | 0-100       |
| MFI6304160V | 1/4" BSP | 0-160       |
| MFI6304250V | 1/4" BSP | 0-250       |
| MFI6304315V | 1/4" BSP | 0-315       |
| MFI6304400V | 1/4" BSP | 0-400       |