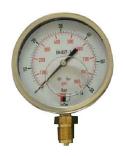

## Pressure gauge DN 63 vertical connection with glycerin (1/4" BSP)

Page: 1/2

Accuracy: 1,6%

**Dimensions:** A=68 B=29,8 D=54,5

B=29,8 D=54,5 F=HEX 14 G=9,5

Temperature: from -20 up to +60

| Part nº     | R1       | Scale (bar) |
|-------------|----------|-------------|
|             |          |             |
| MFI6304001V | 1/4" BSP | 0-1         |
| MFI63042.5V | 1/4" BSP | 0-2.5       |
| MFI6304004V | 1/4" BSP | 0-4         |
| MFI6304006V | 1/4" BSP | 0-6         |
| MFI6304010V | 1/4" BSP | 0-10        |
| MFI6304012V | 1/4" BSP | 0-12        |
| MFI6304016V | 1/4" BSP | 0-16        |
| MFI6304020V | 1/4" BSP | 0-20        |
| MFI6304025V | 1/4" BSP | 0-25        |
| MFI6304040V | 1/4" BSP | 0-40        |
| MFI6304060V | 1/4" BSP | 0-60        |
| MFI6304100V | 1/4" BSP | 0-100       |
| MFI6304160V | 1/4" BSP | 0-160       |
| MFI6304250V | 1/4" BSP | 0-250       |
| MFI6304315V | 1/4" BSP | 0-315       |
| MFI6304400V | 1/4" BSP | 0-400       |