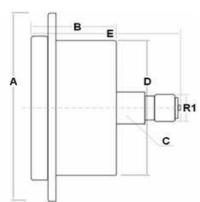

## Pressure gauge DN 63 rear connection with glycerin (1/4" BSP)

Page: 1/2

Accuracy: 1,6% Dimensions: A=83 B=29 C=14 D=62

E=53

Temperature: from -10 up to +60

| Part no       | R1       | Scale (bar) |
|---------------|----------|-------------|
|               |          |             |
| MFI6304001-DB | 1/4" BSP | 0-1         |
| MFI63042.5-DB | 1/4" BSP | 0-2.5       |
| MFI6304004-DB | 1/4" BSP | 0-4         |
| MFI6304006-DB | 1/4" BSP | 0-6         |
| MFI6304010-DB | 1/4" BSP | 0-10        |
| MFI6304012-DB | 1/4" BSP | 0-12        |
| MFI6304016-DB | 1/4" BSP | 0-16        |
| MFI6304020-DB | 1/4" BSP | 0-20        |
| MFI6304025-DB | 1/4" BSP | 0-25        |
| MFI6304040-DB | 1/4" BSP | 0-40        |
| MFI6304060-DB | 1/4" BSP | 0-60        |
| MFI6304100-DB | 1/4" BSP | 0-100       |
| MFI6304160-DB | 1/4" BSP | 0-160       |
| MFI6304250-DB | 1/4" BSP | 0-250       |
| MFI6304315-DB | 1/4" BSP | 0-315       |
| MFI6304400-DB | 1/4" BSP | 0-400       |