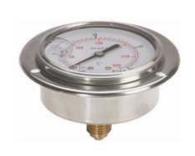

## Pressure gauge DN 63 rear connection with glycerin (1/4" BSP)

Page: 1/2

Accuracy: 1,6% Dimensions: A=83 B=29 C=14 D=62

E=53

Temperature: from -10 up to +60

| Part no       | R1       | Scale (bar) |
|---------------|----------|-------------|
|               |          |             |
| MFI6304001-DB | 1/4" BSP | 0-1         |
| MFI63042.5-DB | 1/4" BSP | 0-2.5       |
| MFI6304004-DB | 1/4" BSP | 0-4         |
| MFI6304006-DB | 1/4" BSP | 0-6         |
| MFI6304010-DB | 1/4" BSP | 0-10        |
| MFI6304012-DB | 1/4" BSP | 0-12        |
| MFI6304016-DB | 1/4" BSP | 0-16        |
| MFI6304020-DB | 1/4" BSP | 0-20        |
| MFI6304025-DB | 1/4" BSP | 0-25        |
| MFI6304040-DB | 1/4" BSP | 0-40        |
| MFI6304060-DB | 1/4" BSP | 0-60        |
| MFI6304100-DB | 1/4" BSP | 0-100       |
| MFI6304160-DB | 1/4" BSP | 0-160       |
| MFI6304250-DB | 1/4" BSP | 0-250       |
| MFI6304315-DB | 1/4" BSP | 0-315       |
| MFI6304400-DB | 1/4" BSP | 0-400       |